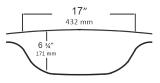

| COLOR          | White           |
|----------------|-----------------|
| SIZE           | 69' x 36' x 28' |
| MATERIAL       | Acrylic         |
| WATER CAPACITY | 45 Gallons      |

| IMMERSION DEPTH | 14.5 in. |
|-----------------|----------|
| BATH WEIGHT     | 100 lbs. |
| SHIPPING WEIGHT | 140 lbs. |
| WARRANTY        | Ten Year |

## **TECHNICAL INFORMATION**

Note: these dimensions are nominal and subject to change without notice.

Water Capacity: 45 Gals. Bath Weight: 100 Lbs. Shipping Weight: 140 Lbs.