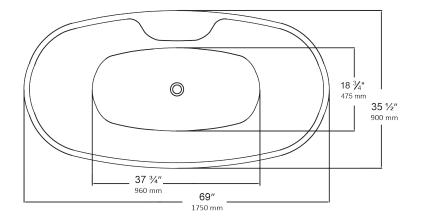

| COLOR          | White           |
|----------------|-----------------|
| SIZE           | 69' x 36' x 28' |
| MATERIAL       | Acrylic         |
| WATER CAPACITY | 45 Gallons      |

| IMMERSION DEPTH | 14.5 in. |
|-----------------|----------|
| BATH WEIGHT     | 100 lbs. |
| SHIPPING WEIGHT | 140 lbs. |
| WARRANTY        | Ten Year |

## **TECHNICAL INFORMATION**

Note: these dimensions are nominal and subject to change without notice.

Water Capacity: 45 Gals. Bath Weight: 100 Lbs. Shipping Weight: 140 Lbs.