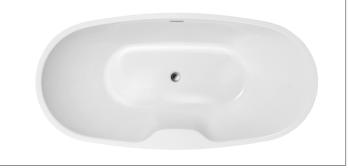

## FEATURES

- High-gloss, solid acrylic construction with fiberglass reinforcement for strength and rigidity.
- Flat deck on wall side for mounting the faucet or opt for a wall or floor mounted faucet.
- · Adjustable leveling legs for easy installation.
- Center drain for two person comfort
- Easy-to -use, tip toe drain included in choice of White, Chrome, Brass, Brushed Nickel or Oil Rubbed Bronze finishes.
- Integrated waste and overflow eliminates the hassle of hard to reach drain connections.
- Ten-year warranty
- · Available in white

Whitley<sup>™</sup> Collection Freestanding Bath