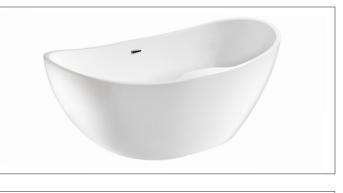

Whitley<sup>™</sup> Collection Freestanding Bath

## FEATURES

- High-gloss, solid acrylic construction with fiberglass reinforcement for strength and rigidity.
- Flat deck on wall side for mounting the faucet or opt for a wall or floor mounted faucet.
- · Adjustable leveling legs for easy installation.
- Center drain for two person comfort
- Easy-to -use, tip toe drain included in choice of White, Chrome, Brass, Brushed Nickel or Oil Rubbed Bronze finishes.
- Integrated waste and overflow eliminates the hassle of hard to reach drain connections.
- Ten-year warranty
- · Available in white