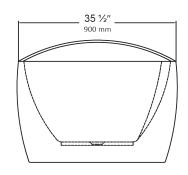

| COLOR          | White           |
|----------------|-----------------|
| SIZE           | 69' x 36' x 28' |
| MATERIAL       | Acrylic         |
| WATER CAPACITY | 45 Gallons      |

| IMMERSION DEPTH | 14.5 in. |
|-----------------|----------|
| BATH WEIGHT     | 100 lbs. |
| SHIPPING WEIGHT | 140 lbs. |
| WARRANTY        | Ten Year |

## **TECHNICAL INFORMATION**

Note: these dimensions are nominal and subject to change without notice.

Water Capacity: 45 Gals. Bath Weight: 100 Lbs. Shipping Weight: 140 Lbs.