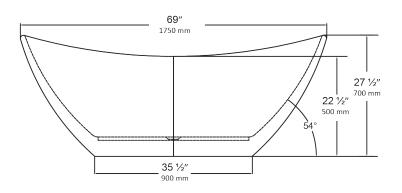

| COLOR          | White           |
|----------------|-----------------|
| SIZE           | 69' x 36' x 28' |
| MATERIAL       | Acrylic         |
| WATER CAPACITY | 45 Gallons      |

| IMMERSION DEPTH | 14.5 in. |
|-----------------|----------|
| BATH WEIGHT     | 100 lbs. |
| SHIPPING WEIGHT | 140 lbs. |
| WARRANTY        | Ten Year |

## **TECHNICAL INFORMATION**

Note: these dimensions are nominal and subject to change without notice.

Water Capacity: 45 Gals. Bath Weight: 100 Lbs. Shipping Weight: 140 Lbs.